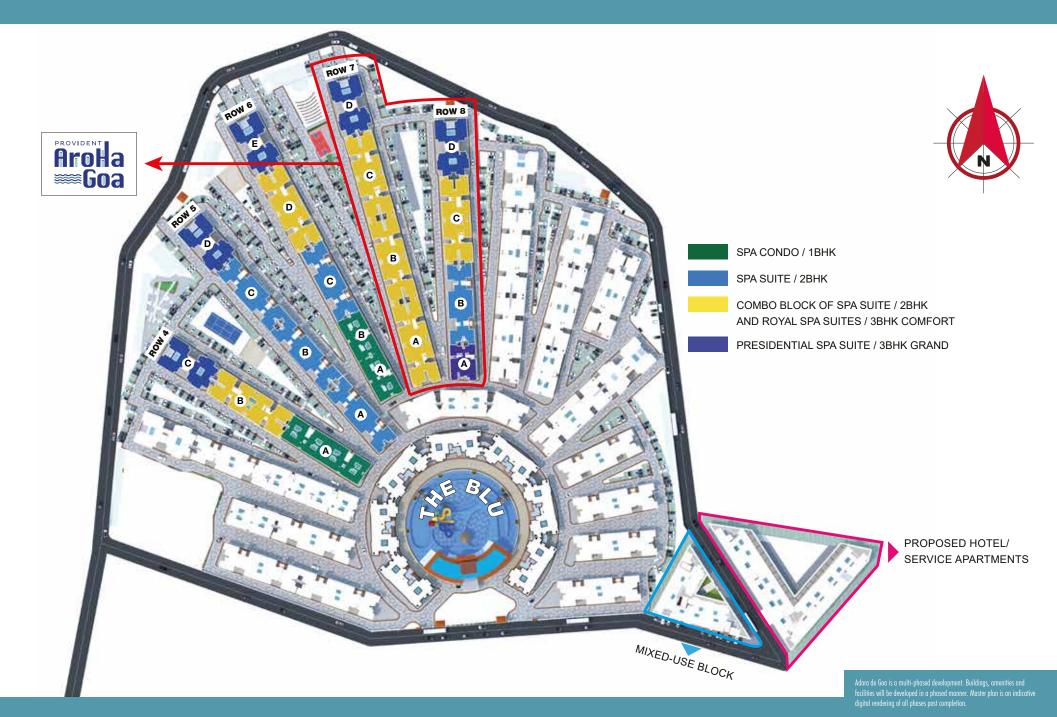

qua Slides Snorkeling Zone Lazy River Aqua Gym Signature Drenching Fountain











Aqua Slides



#### **THEBLU** NEAR 1-ACRE DRY LEISURE ZONE



Clubhouse Poolside Restaurant Private Cabanas Decks around The Blu Open Air Cinema



## GOAN OUTSIDE MODERN INSIDE

The entire elevation and landscape of Aroha Goa stems from the idea of fusion. You'll find the true spirit of Goa, that's vintage yet modern in outlook.

The bright coloured facade, the Piazza, Baroque statues, hand painted tiles and such other thoughtful fixtures will evoke the grandeur of a bygone Portuguese era, while the ultra-modern amenities, precisely finished interiors, fixtures, and digital locks at the entrance are a reflection of modern living.













### MASTER PLAN

#### LAYOUT PLAN OF PHASES BEING LAUNCHED



# UNITPLANS1 BHK2 BHK3 BHK3 BHK3 BHK Large

| $\geq$                |              |
|-----------------------|--------------|
| Typical Carpet Area   | ~350 sq. ft. |
| Typical Usable Area   | ~385 sq. ft. |
| Typical Saleable Area | ~540 sq. ft. |

1 sq. ft. = 0.0929 sq. mt.

Furniture, fixtures or fittings shown in the floor plan are not standard and will not be provided in the apartment. Areas mentioned herein are approximate and shall vary based on selected apartment. Floor plans are in accordance with the latest approved sanctioned plan and are subject to changes mandated by government authorities and/or applicable laws from time to time.



| Typical Carpet Area   | ~510 sq. ft. |
|-----------------------|--------------|
| Typical Usable Area   | ~570 sq. ft. |
| Typical Saleable A