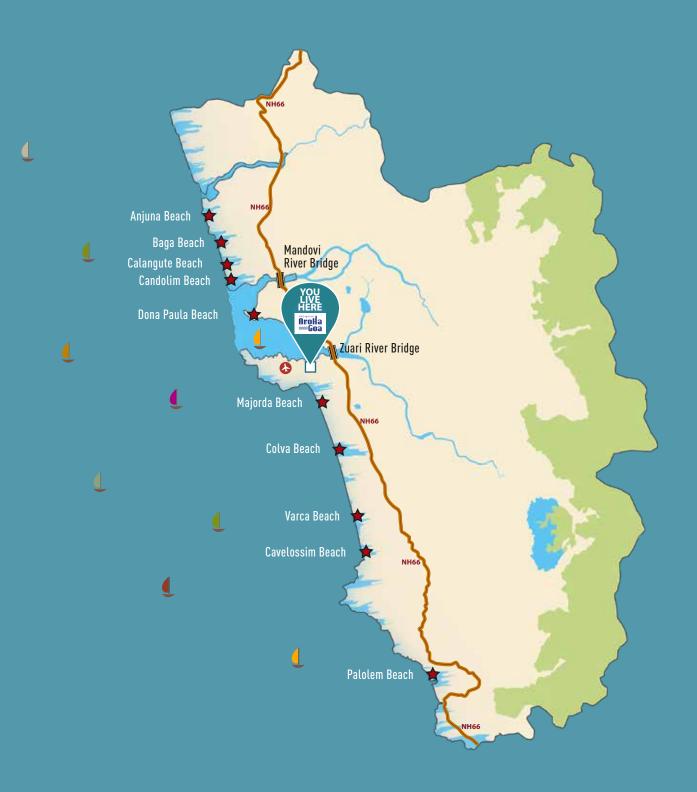

## THE HEART OFGOA (E

Aroha Goa: Dabolim, Central Goa

Located in central Goa, Aroha Goa gives you the best of both worlds that the state has to offer. The fast paced and lively markets, restaurants, clubs, and beaches in the North, and the tranguil, relaxing cottages and secluded beaches in the South. Other than being perfectly located in the centre of the state, Aroha Goa is only a 10 minute drive from the international airport, bringing you closer to the world outside.

#### **PROXIMITY:**

- 8 kms from Vasco
- 3.5 kms from Goa International Airport
- 22 kms from Old Goa
- 26 kms from Panjim
- 37 kms from Fort Aguada
- 36.6 kms from Calangute Beach
- 39.4 kms from Baga Beach
- 34.2 kms from Candolim Beach
- 23.3 kms from Colva Beach

Map not to scale