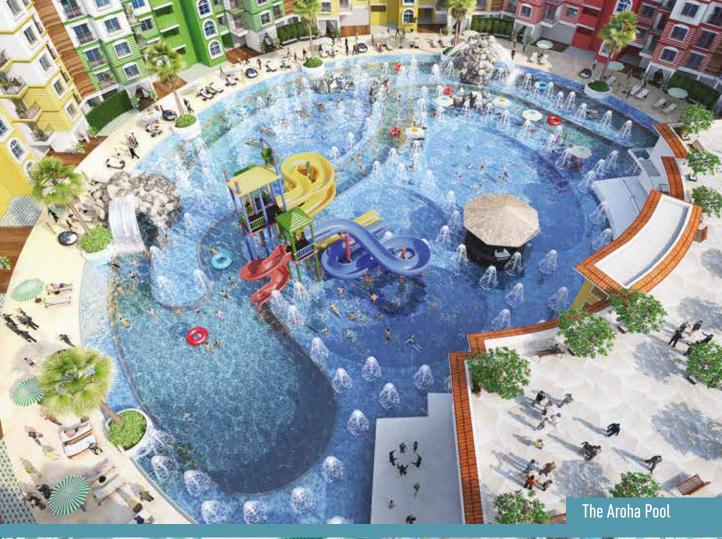

### THE BLU

NEAR 1-ACRE WATER ZONE

Multiple Pools Sunken Bar Jacuzzi Aqua Slides Snorkeling Zone Lazy River Aqua Gym Signature Drenching Fountain

Aqua Slides

#### **THEBLU** NEAR 1-ACRE DRY LEISURE ZONE

Clubhouse Poolside Restaurant Private Cabanas Decks around The Blu Open Air Cinema